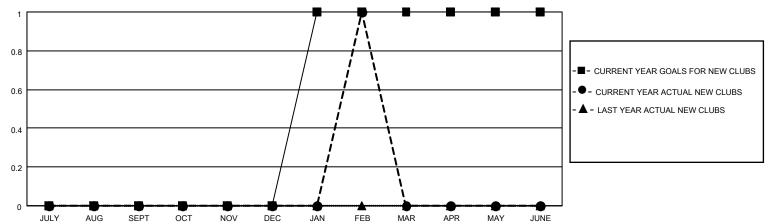

## District 5M 11

| Clubs         |               |             |               | Members               |                        |                         |                                                    |  |
|---------------|---------------|-------------|---------------|-----------------------|------------------------|-------------------------|----------------------------------------------------|--|
|               | RESULTS FOR   | R 2020-2021 |               | RESULTS FOR 2020-2021 |                        |                         |                                                    |  |
| QUARTER       | NEW CLUB GOAL | NEW CLUBS   | DROPPED CLUBS | QUARTER MEM           | BER GROWTH NET<br>GOAL | MEMBER GROWTH<br>ACTUAL | DROPPED<br>MEMBERS ACTUAL<br>(including transfers) |  |
| JULY/AUG/SEPT | 0             | 0           | 0             | JULY/AUG/SEPT         | 15                     | 16                      | 32                                                 |  |
| OCT/NOV/DEC   | 0             | 0           | 0             | OCT/NOV/DEC           | 10                     | 12                      | 42                                                 |  |
| JAN/FEB/MAR   | 1             | 1           | 0             | JAN/FEB/MAR           | 20                     | 39                      | 16                                                 |  |
| APR/MAY/JUNE  | 0             | 0           | 0             | APR/MAY/JUNE          | 25                     | 0                       | 0                                                  |  |

### GOALS AND ACTUAL NEW CLUBS CUMULATIVE