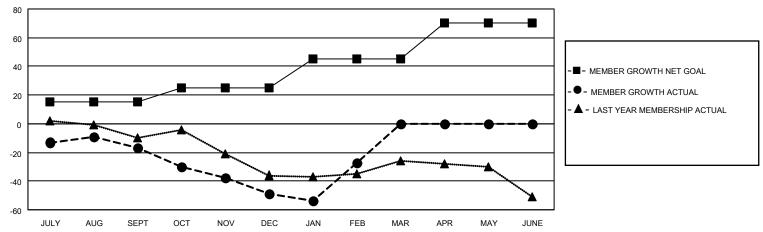

## District 5M 11

| Clubs         |               |             |               | Members               |                        |                         |                                                    |  |
|---------------|---------------|-------------|---------------|-----------------------|------------------------|-------------------------|----------------------------------------------------|--|
|               | RESULTS FOR   | R 2020-2021 |               | RESULTS FOR 2020-2021 |                        |                         |                                                    |  |
| QUARTER       | NEW CLUB GOAL | NEW CLUBS   | DROPPED CLUBS | QUARTER MEM           | BER GROWTH NET<br>GOAL | MEMBER GROWTH<br>ACTUAL | DROPPED<br>MEMBERS ACTUAL<br>(including transfers) |  |
| JULY/AUG/SEPT | 0             | 0           | 0             | JULY/AUG/SEPT         | 15                     | 16                      | 32                                                 |  |
| OCT/NOV/DEC   | 0             | 0           | 0             | OCT/NOV/DEC           | 10                     | 12                      | 42                                                 |  |
| JAN/FEB/MAR   | 1             | 1           | 0             | JAN/FEB/MAR           | 20                     | 39                      | 16                                                 |  |
| APR/MAY/JUNE  | 0             | 0           | 0             | APR/MAY/JUNE          | 25                     | 0                       | 0                                                  |  |

### GOALS AND ACTUAL MEMBERS CUMULATIVE

| DROPPED CLUBS: 0 |    | 23 CLUBS OF 64 ADDED 1 OR MORE<br>NEW MEMBERS | GENDER DISTRIBUTION  MALE 1,185 (70.04%) |              |     |
|------------------|----|-----------------------------------------------|------------------------------------------|--------------|-----|
| DROPPED MEMBERS  |    |                                               | FEMALE                                   | 507 (29.96%) |     |
| DECEASED         | 19 | CLICK HERE FOR CUMULATIVE                     | TOTAL FAMILY UNIT MEMBERS                |              | 333 |
| CLUB CANCELLED   | 0  | MEMBERSHIP DATA                               |                                          | 0.000        | 160 |
| OTHER 71         |    |                                               | FAMILY MEMBERS PAYING HALF DUES          |              | 169 |
| TOTAL            | 90 |                                               |                                          |              |     |